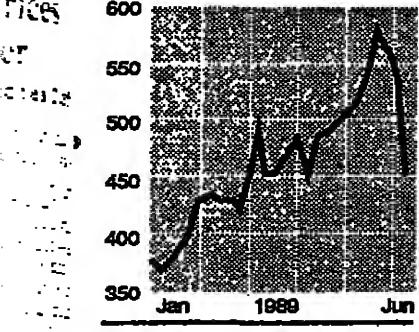

President Bush specifically

Chinese Foreign Ministry has almost no contact with the present leadership and certainly no influence. Army tactics, Banking and

London business reactions. US deci-

> US COMMERCIAL banks yesterday cut their prime lending rates to 11 per cent from 11.5 per cent, intensifying speculation that the Federal Reserve, the US central bank, will soon ease monetary policy, or may already be doing so.

The prime rate move was widely expected after recent sharp falls in money market interest rates and weakerthan-expected employment figures for May released on Friday. These prompted the Southwest Bank of St Louis, a small regional bank, to cut its prime rate last week.

The cut in prime rates, therefore, had little impact on US stock and bond markets. The dollar dipped immediately after the prime rate cuts, but later rose strongly because of political uncertainties overseas. Currency dealers cited the dollar as a safe haven currency after news of the military crackdown in China and the Ayatollah's death.